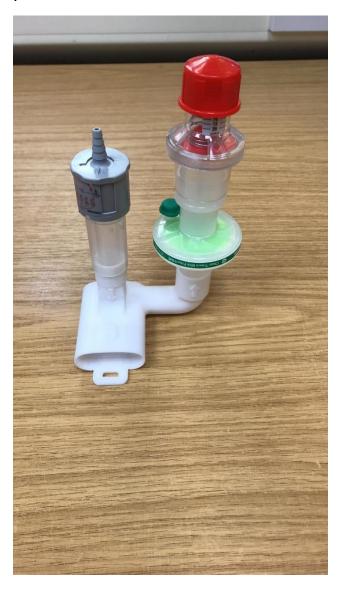

There will be an `A` or `B` on the model/part itself.

The model has also been changed form the original charlotte valve used in Italy. Our version is made to accommodate a venturi style inlet valve as pictured below and a filter and pap outlet valve as pictured below: